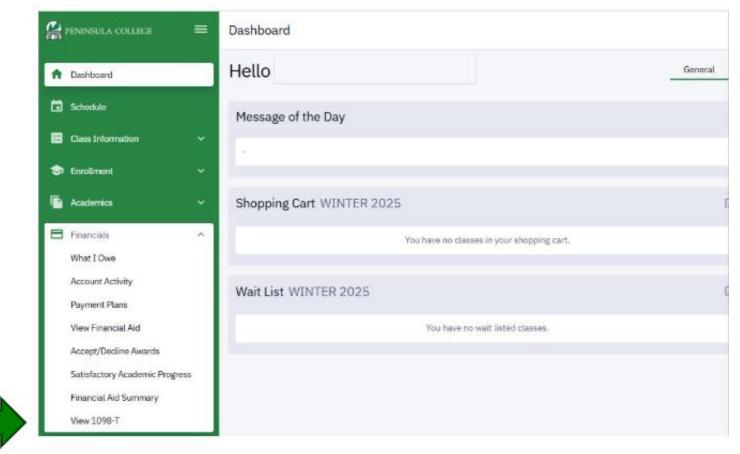

|   |
|                                                      |   |
| Password                                             |   |
| 0                                                    | , |
| Keep me signed in                                    |   |
| Sign in                                              |   |
| Reset Password                                       |   |
| Jnlock Account                                       |   |
| Help                                                 |   |
| How to Enable Screen Reader Mode                     |   |
|                                                      |   |



## **Expand Financials:**

4. On the left, select **Financials** to expand the menu.





## Select View 1098-T:

5. Select View 1098-T from list of options.





## **Review 1098-T Information:**

6. You will now see the 1098-T information. Click **View PDF**. If needed, use the dropdown menu to get 1098-T forms for previous years.

| PENINSULA COLLEGE                                       | = | View 1098-T                  |          |                                    |            |        | \$       |
|---------------------------------------------------------|---|------------------------------|----------|------------------------------------|------------|--------|----------|
| A Dashboard                                             |   | 2024 Year                    |          |                                    |            |        | View PDF |
| G Schedule                                              |   | INFORMATION                  |