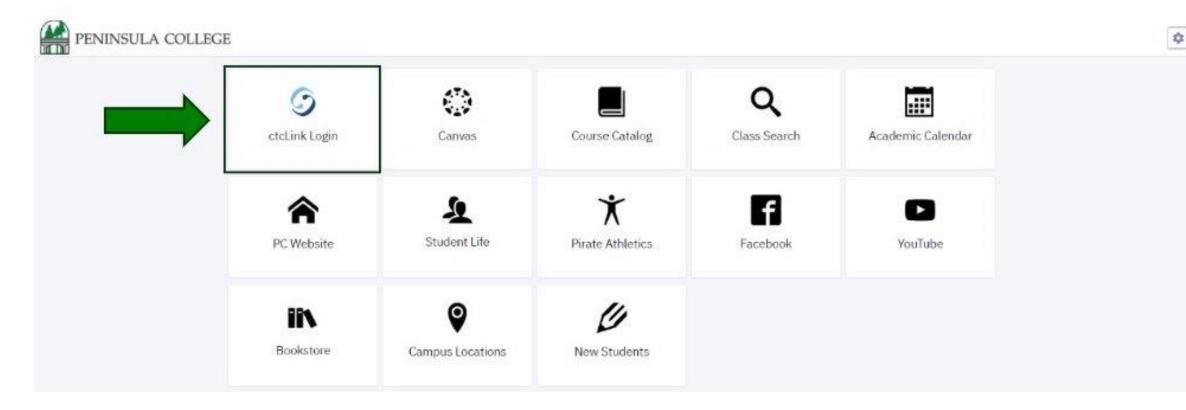

# How to View Your 1098-T in ctcLink

This guide will show you how to view your 1098-T in your ctcLink account.



#### **Proceed to ctcLink:**

1. Open web browser and go to the ctcLink Mobile Site OR open the ctcLink app on your mobile device.





## Navigate to ctcLink Login Portal:

2. Select/Tap on the ctcLink Login Tile.





## Log in to ctcLink:

3. Log in to ctcLink.

| <b>OctcLink</b>                                      |   |
|------------------------------------------------------|---|
| Washington State Community and<br>Technical Colleges |   |
| tcLink ID                                            |   |
|                                                      |   |
| Password                                             |   |
| 0                                                    | , |
| Keep me signed in                                    |   |
| Sign in                                              |   |
| Reset Password                                       |   |
| Jnlock Account                                       |   |
| Help                                                 |   |
| How to Enable Sc