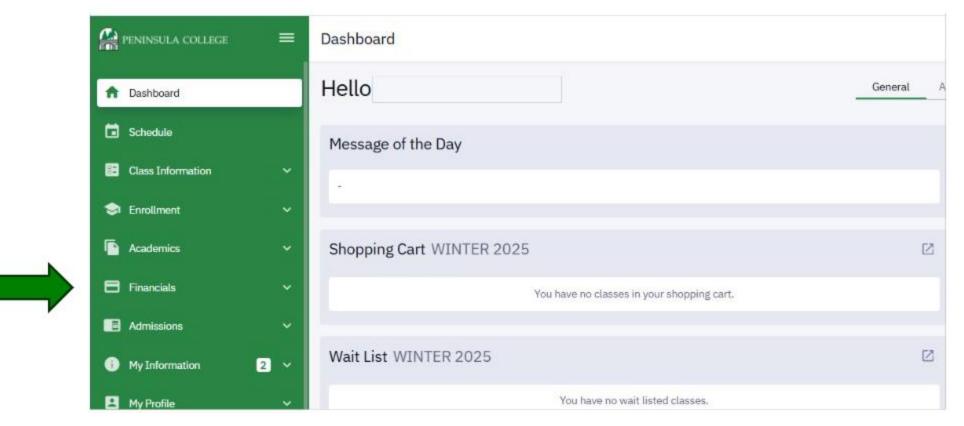

## **Expand Financials:**

4. On the left, select **Financials** to expand the menu.